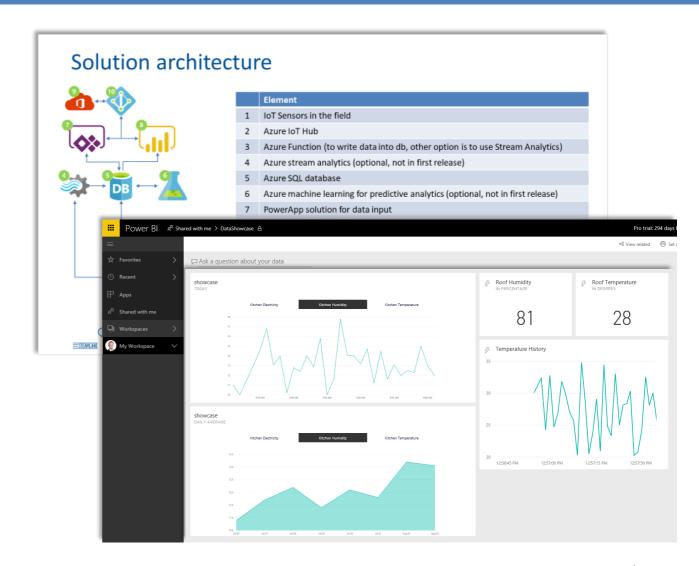

### Implementation and deliverables

- Cloud solution on Azure platform, to which IoTsensors are sending data through IoT gateway
- Configurable real time dashboard implemented on PowerBI platform
- Solution is a platform for further development